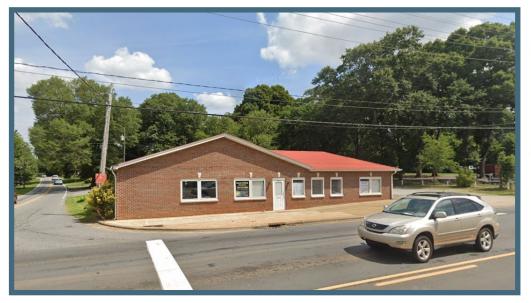

## **OVERVIEW**

Former printing company on busy high exposure corner lot at traffic light intersection. Has a retail front entrance, 2 office spaces, 2 bathrooms, kitchen/break area space with sink. Has 3201 Total SF with 2000 SF for retail/manufacturing/warehouse.

## **HIGHLIGHTS:**

- 3201 SF Total
- Zoned G-B
- Parking Lot, ample unmarked
- Heat/Cool
- .36 Acre Lot
- Flooring Concrete/Vinyl
- High Traffic Count
- Corner lot exposure at lighted intersec-

Contact Information: