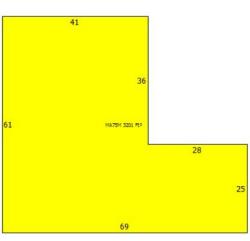

## **OVERVIEW**

Former printing company on busy high exposure corner lot at traffic light intersection. Has a retail front entrance, 2 office spaces, 2 bathrooms, kitchen/break area space with sink. Has 3201 Total SF with 2000 SF for retail/manufacturing/warehouse.

## For Sale: \$500,000 Total SF = 3201

## **HIGHLIGHTS:**

- 3201 SF Total
- Zoned G-B
- Parking Lot, ample unmarked
- Heat/Cool
- .36 Acre Lot
- Flooring Concrete/Vinyl
- High Traffic Count
- Corner lot exposure at lighted intersec-

Contact Information: