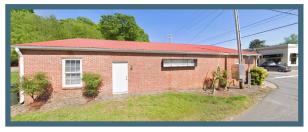

## **OVERVIEW**

Former printing company on busy high exposure corner lot at traffic light intersection. Has a retail front entrance, 2 office spaces, 2 bathrooms, kitchen/break area space with sink. Has 3201 Total SF with 2000 SF for retail/manufacturing/warehouse.

## **HIGHLIGHTS:**

- 3201 SF Total
- Zoned G-B
- Parking Lot, ample unmarked
- Heat/Cool
- .36 Acre Lot
- Flooring Concrete/Vinyl
- High Traffic Count
- Corner lot exposure at lighted intersec-

Contact Information: