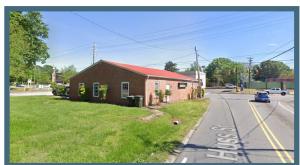

## **OVERVIEW**

Former printing company on busy high exposure corner lot at traffic light intersection. Has a retail front entrance, 2 office spaces, 2 bathrooms, kitchen/break area space with sink. Has 3201 Total SF with 2000 SF for retail/manufacturing/warehouse.

## **HIGHLIGHTS:**

- 3201 SF Total
- Zoned G-B
- Parking Lot, ample unmarked
- Heat/Cool
- .36 Acre Lot
- Flooring Concrete/Vinyl
- High Traffic Count
- Corner lot exposure at lighted intersec-

Contact Information: