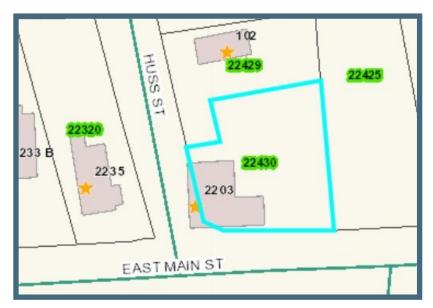

## **HIGHLIGHTS:**

- 3201 SF Total
- Zoned G-B
- Parking Lot, ample unmarked
- Heat/Cool
- .36 Acre Lot
- Flooring Concrete/Vinyl
- High Traffic Count
- Corner lot exposure at lighted intersec-

Contact Information: