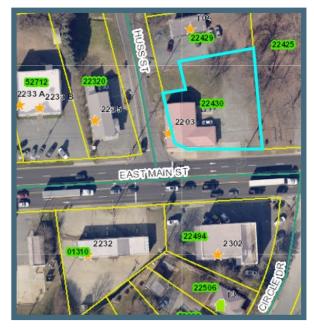

## **HIGHLIGHTS:**

- 3201 SF Total
- Zoned G-B
- Parking Lot, ample unmarked
- Heat/Cool
- .36 Acre Lot
- Flooring Concrete/Vinyl
- High Traffic Count
- Corner lot exposure at lighted intersec-

Contact Information: