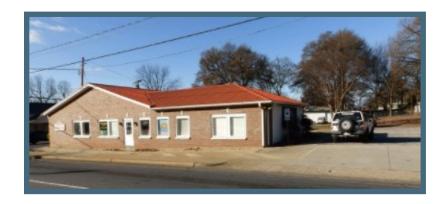

## **OVERVIEW**

Former printing company on busy high exposure corner lot at traffic light intersection. Has a retail front entrance, 2 office spaces, 2 bathrooms, kitchen/break area space with sink. Has 3201 Total SF with 2000 SF for retail/manufacturing/warehouse.