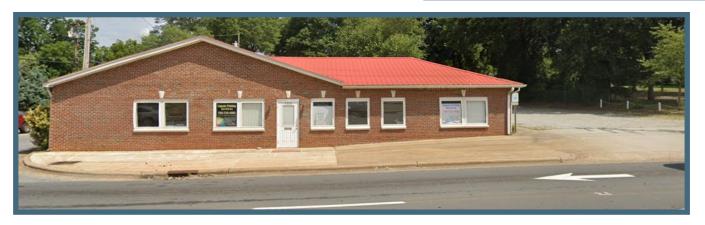

## **OVERVIEW**

Former printing company on busy high exposure corner lot at traffic light intersection. Has a retail front entrance, 2 office spaces, 2 bathrooms, kitchen/break area space with sink. Has 3201 Total SF with 2000 SF for retail/manufacturing/warehouse.

## **HIGHLIGHTS:**

- 3201 SF Total
- Zoned G-B
- Parking Lot, ample unmarked
- Heat/Cool
- .36 Acre Lot
- Flooring Concrete/Vinyl
- High Traffic Count
- Corner lot exposure at lighted intersec-

Contact Information: