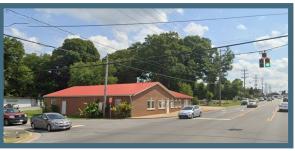

## **OVERVIEW**

Former printing company on busy high exposure corner lot at traffic light intersection. Has a retail front entrance, 2 office spaces, 2 bathrooms, kitchen/break area space with sink. Has 3201 Total SF with 2000 SF for retail/manufacturing/warehouse.

## **HIGHLIGHTS:**

- 3201 SF Total
- Zoned G-B
- Parking Lot, ample unmarked
- Heat/Cool
- .36 Acre Lot
- Flooring Concrete/Vinyl
- High Traffic Count
- Corner lot exposure at lighted intersec-

Contact Information: