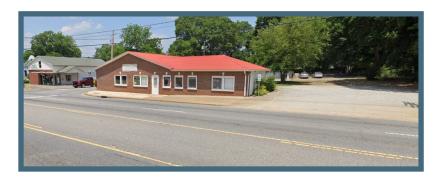

## **OVERVIEW**

Former printing company on busy high exposure corner lot at traffic light intersection. Has a retail front entrance, 2 office spaces, 2 bathrooms, kitchen/break area space with sink. Has 3201 Total SF with 2000 SF for retail/manufacturing/warehouse.

## **HIGHLIGHTS:**

- 3201 SF Total
- Zoned G-B
- Parking Lot, ample unmarked
- Heat/Cool
- .36 Acre Lot
- Flooring Concrete/Vinyl
- High Traffic Count
- Corner lot exposure at lighted intersec-

Contact Information: