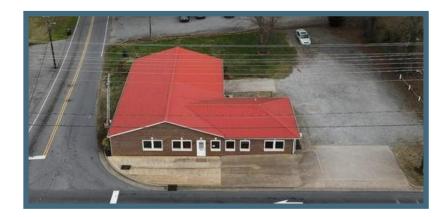

## **OVERVIEW**

Former printing company on busy high exposure corner lot at traffic light intersection. Has a retail front entrance, 2 office spaces, 2 bathrooms, kitchen/break area space with sink. Has 3201 Total SF with 2000 SF for retail/manufacturing/warehouse.

## **HIGHLIGHTS:**

- 3201 SF Total
- Zoned G-B
- Parking Lot, ample unmarked
- Heat/Cool
- .36 Acre Lot
- Flooring Concrete/Vinyl
- High Traffic Count
- Corner lot exposure at lighted intersec-

Contact Information: